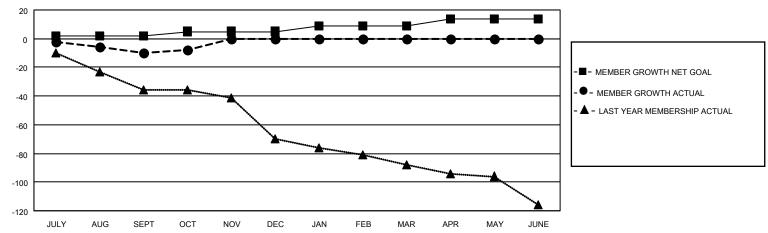

#### GOALS AND ACTUAL MEMBERS CUMULATIVE

| DROPPED CLUBS: 1 |    | 13 CLUBS OF 60 ADDED 1 OR<br>MORE NEW MEMBERS | GENDER DISTRIBUTION                 |              |  |
|------------------|----|-----------------------------------------------|-------------------------------------|--------------|--|
|                  |    | MORE NEW MEMBERS                              | MALE 998 (70.98%)                   |              |  |
|                  |    |                                               | FEMALE                              | 408 (29.02%) |  |
| DROPPED MEMBERS  |    |                                               | NON BINARY                          | 0 (0.00%)    |  |
|                  | _  |                                               | PREFER NOT TO ANSWER                | 0 (0.00%)    |  |
| DECEASED         | 5  |                                               |                                     |              |  |
| CLUB CANCELLED   | 0  | CLICK HERE FOR CUMULATIVE                     | TOTAL FAMILY UNIT MEMBERS 281       |              |  |
| OTHER            | 27 | MEMBERSHIP DATA                               |                                     |              |  |
| TOTAL            | 32 |                                               | FAMILY MEMBERS PAYING HALF DUES 142 |              |  |
|                  |    |                                               |                                     |              |  |